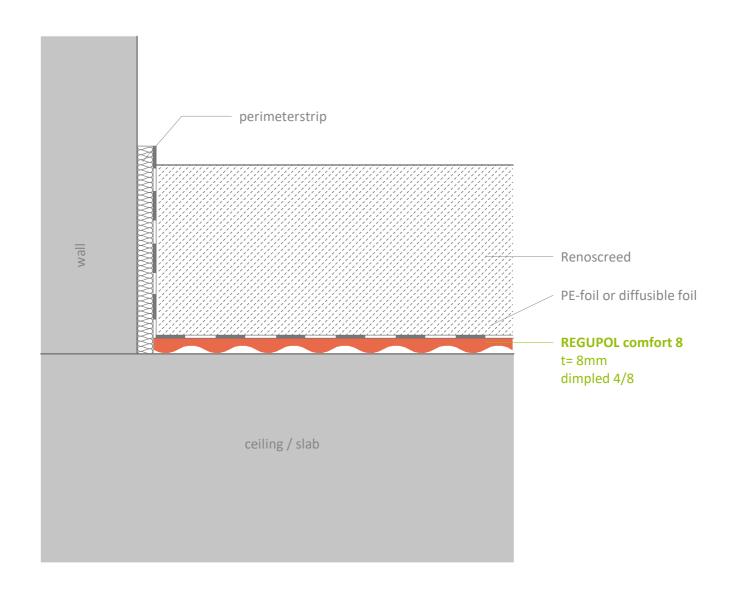

## Impact sound insulation - under screed REGUPOL

## **REGUPOL comfort 8**

## under Renoscreed

| Contact                                                                                    | Notes                                                                                                                                                                                                                                                                                     | Project:    |                            |
|--------------------------------------------------------------------------------------------|-------------------------------------------------------------------------------------------------------------------------------------------------------------------------------------------------------------------------------------------------------------------------------------------|-------------|----------------------------|
| REGUPOL BSW GmbH<br>Am Hilgenacker 24<br>57319 Bad Berleburg<br>GERMANY<br>www.regupol.com | Adjacent trades are only shown schematically and in parts. The applicability and other conditions or constraints need to be checked by the customer or user on their own responsibility. The technical data sheets, installation instructions and local conditions need to be considered. | Project-No. | :                          |
|                                                                                            |                                                                                                                                                                                                                                                                                           | Detail:     | VSCHW-10-02-EN             |
|                                                                                            |                                                                                                                                                                                                                                                                                           | Drawn by:   | P. Klein, Projektwerk GmbH |
|                                                                                            |                                                                                                                                                                                                                                                                                           | Date:       | 08.04.2021                 |
|                                                                                            |                                                                                                                                                                                                                                                                                           | Scale:      | 1:2                        |